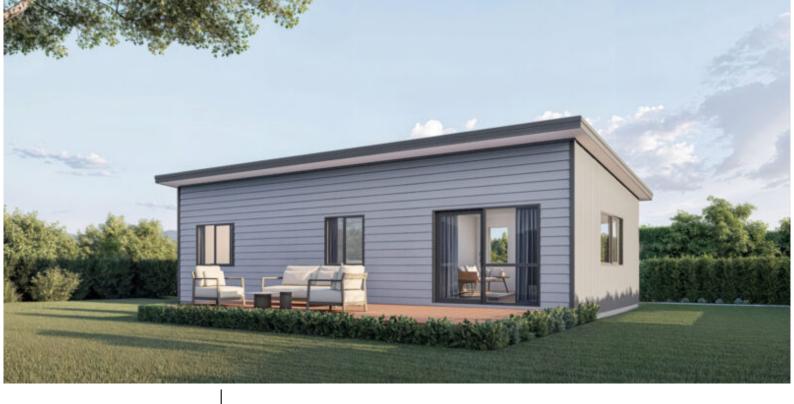

# KH 70b Flexi

## Total 76 sqm

Length: 10.4 Width: 7.2

1 Bath 2 Bed

#### A1 Base build price:

\$247,198\*

Because every build is different, contact your local A1homes representative to help with the additional costs for your build.

### \*IMPORTANT TERMS AND CONDITIONS (PLEASE READ)

All A1homes are relevantly priced to the region you intend to build in. Pricing is based on standard plans with no cost allowance given for alterations. These prices are subject to change, as a result of increases in the cost of suppliers' materials, services and labour etc. For our most up-todate prices please see A1homes.co.nz or contact your nearest A1homes representative.

# Hi, we're Vicki and Paul

At A1homes Wellington , we are here to make things easy. Whether choosing from one of our plans, or