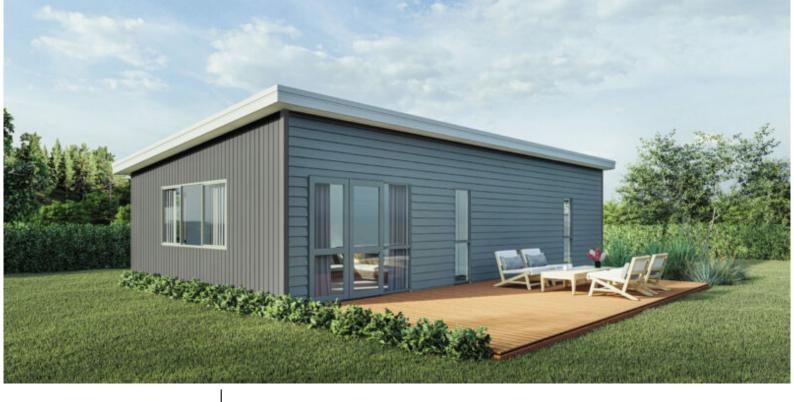

# KH 70 Flexi

#### Total 69 sqm

Length: 11.65 Width: 6.0

1 Bath 2 Bed

#### A1 Base build price:

\$244,194\*

Because every build is different, contact your local A1homes representative to help with the additional costs for your build.

### \*IMPORTANT TERMS AND CONDITIONS (PLEASE READ)

All A1homes are relevantly priced to the region you intend to build in. Pricing is based on standard plans with no cost allowance given for alterations. These prices are subject to change, as a result of increases in the cost of suppliers' materials, services and labour etc. For our most up-todate prices please see A1homes.co.nz or contact your nearest A1homes representative.

## Hi, we're Vicki and Paul

At A1homes Wellington , we are here to make things easy. Whether choosing from one of our plans,