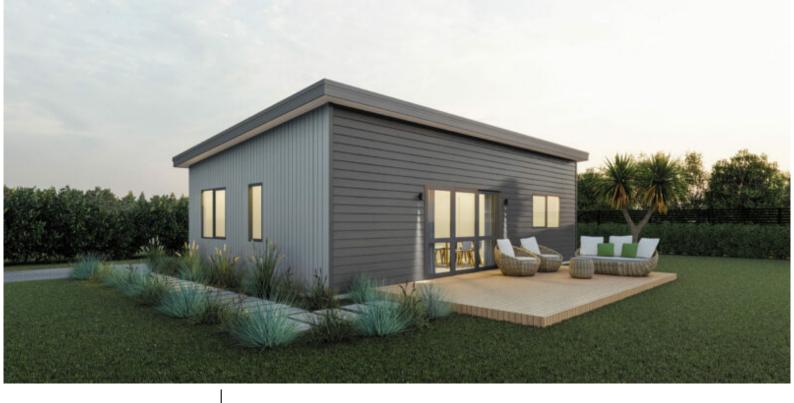

# KH 60b Flexi Total 60 sqm

Length: 10.0 Width: 6

1 Bath 2 Bed

### A1 Kit home price:

### \$98,657\*

Because every build is different, contact your local A1homes representative to help with the additional costs for your build.

#### \*IMPORTANT TERMS AND CONDITIONS (PLEASE READ)

All A1homes are relevantly priced to the region you intend to build in. Pricing is based on standard plans with no cost allowance given for alterations. These prices are subject to change, as a result of increases in the cost of suppliers' materials, services and labour etc. For our most up-todate prices please see A1homes.co.nz or contact your nearest A1homes representative.

## Hi, we're Vicki and Paul

At A1homes Wellington , we are here to make things easy. Whether choosing from one of our plans, or cre