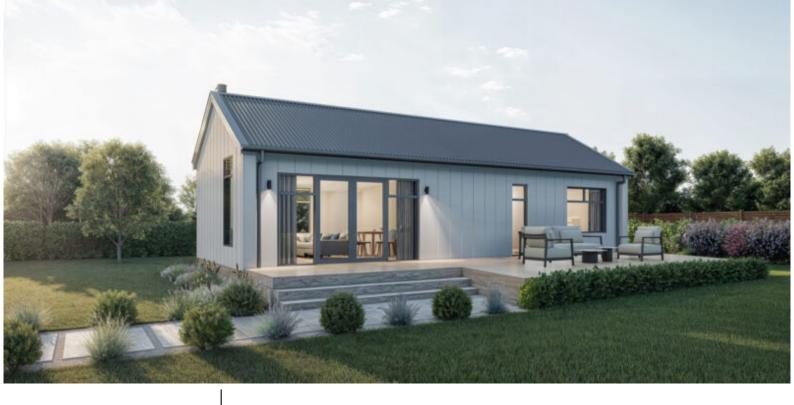

# KH 58 Flexi

#### Total 58 sqm

Length: 12.0 Width: 5.0

1 Bath 1 Bed

### A1 Transportable price:

\$187,500\*

Because every build is different, contact your local A1homes representative to help with the additional costs for your build.

#### \*IMPORTANT TERMS AND CONDITIONS (PLEASE READ)

All A1homes are relevantly priced to the region you intend to build in. Pricing is based on standard plans with no cost allowance given for alterations. These prices are subject to change, as a result of increases in the cost of suppliers' materials, services and labour etc. For our most up-todate prices please see A1homes.co.nz or contact your nearest A1homes representative.

## Hi, we're Vicki and Paul

At A1homes Wellington , we are here to make things easy. Whether choosing from one of our plan