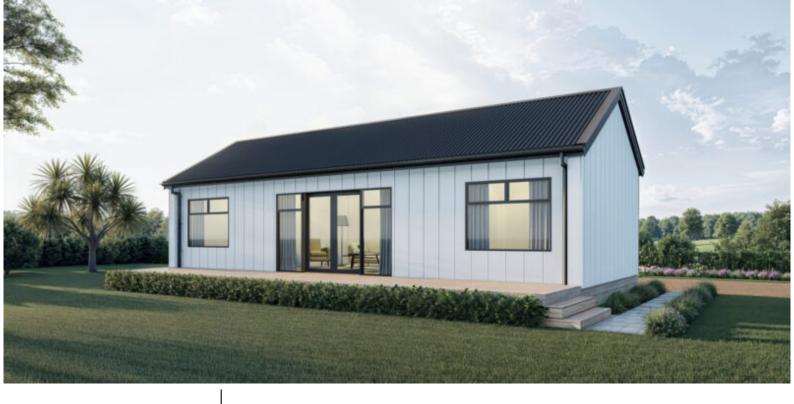

# KH 57 Flexi

### Total 57 sqm

Length: 12 Width: 5.0

1 Bath 2 Bed

## A1 Transportable price:

\$190,750\*

Because every build is different, contact your local A1homes representative to help with the additional costs for your build.