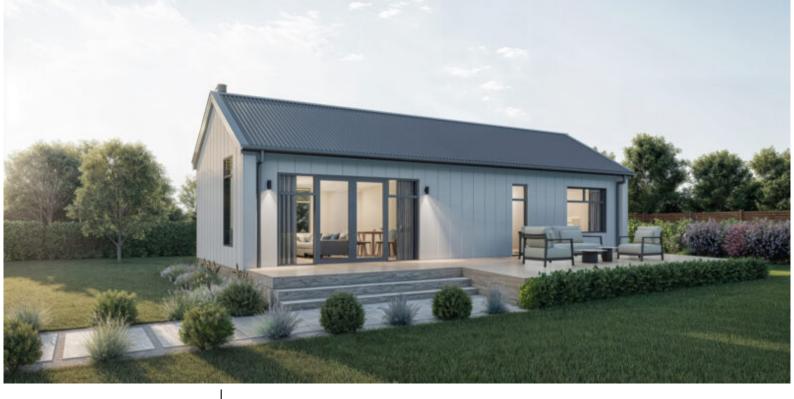

# KH 58 Total 58 sqm

Length: 12.0 Width: 5.0

1 Bath 1 Bed

### A1 Kit home price:

### \$88,268\*

Because every build is different, contact your local A1homes representative to help with the additional costs for your build.

#### \*IMPORTANT TERMS AND CONDITIONS (PLEASE READ)

All A1homes are relevantly priced to the region you intend to build in. Pricing is based on standard plans with no cost allowance given for alterations. These prices are subject to change, as a result of increases in the cost of suppliers' materials, services and labour etc. For our most up-todate prices please see A1homes.co.nz or contact your nearest A1homes representative.

## Hi, we're Vicki and Paul

At A1homes Wellington , we are here to make things easy. Whether choosing from one of our plans, or creating