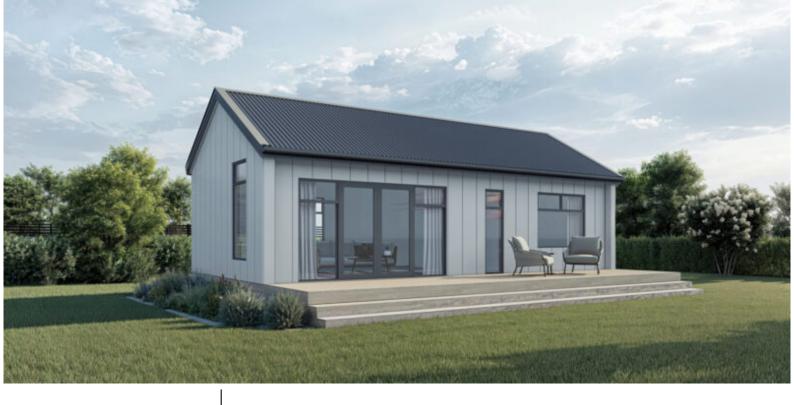

# KH 48

#### Total 48 sqm

Length: 10 Width: 5.0

1 Bath 1 Bed

#### A1 Kit home price:

\$83,613\*

Because every build is different, contact your local A1homes representative to help with the additional costs for your build.