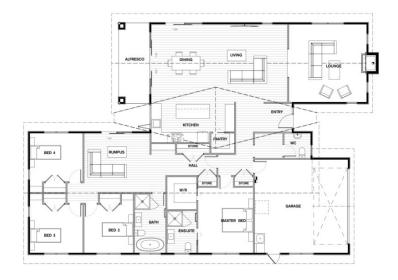

### Total 248 sqm

Length: 22.48 Width: 14.87

2 Bath 4 Bed

## **Floorplan**

© COPYRIGHT A1homes 2020.

Any attempt to copy these plans in any way will incur legal proceedings from our patent attorneys. All floor areas and sizes are to be confirmed on full permit plans. All images are artist impression only.