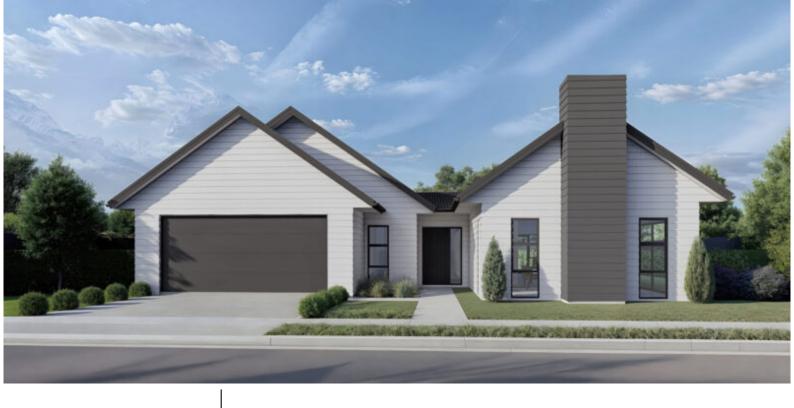

# **KH 248**

### Total 248 sqm

Length: 22.48 Width: 14.87

2 Bath 4 Bed

## **Floorplan**

© COPYRIGHT A1homes 2020.

Any attempt to copy these plans in any way will incur legal proceedings from our patent attorneys. All floor areas and sizes are to be confirmed on full permit plans. All images are artist impression only.