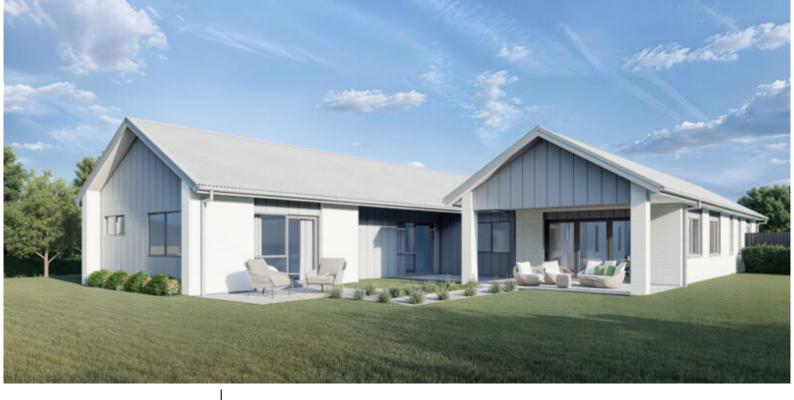

# KH 235 Total 235 sqm

Length: 24.87 Width: 14

2 Bath 3 Bed

#### A1 Kit home price:

### \$236,155\*

Because every build is different, contact your local A1homes representative to help with the additional costs for your build.

#### \*IMPORTANT TERMS AND CONDITIONS (PLEASE READ)

All A1homes are relevantly priced to the region you intend to build in. Pricing is based on standard plans with no cost allowance given for alterations. These prices are subject to change, as a result of increases in the cost of suppliers' materials, services and labour etc. For our most up-todate prices please see A1homes.co.nz or contact your nearest A1homes representative.

## Hi, we're Vicki and Paul

At A1homes Wellington , we are here to make things easy. Whether choosing from one of our plans, or crea