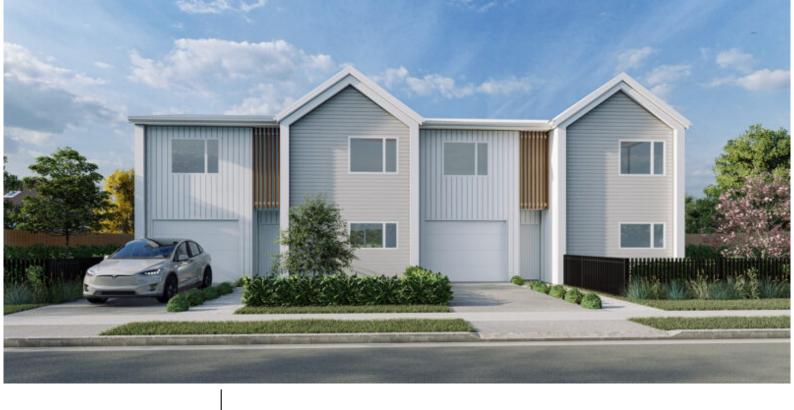

# **KD 305**

#### Total 305 sqm

Length: 17.74 Width: 9.72

4 Bath 8 Bed

#### A1 Kit home price:

\$410,000\*

Because every build is different, contact your local A1homes representative to help with the additional costs for your build.