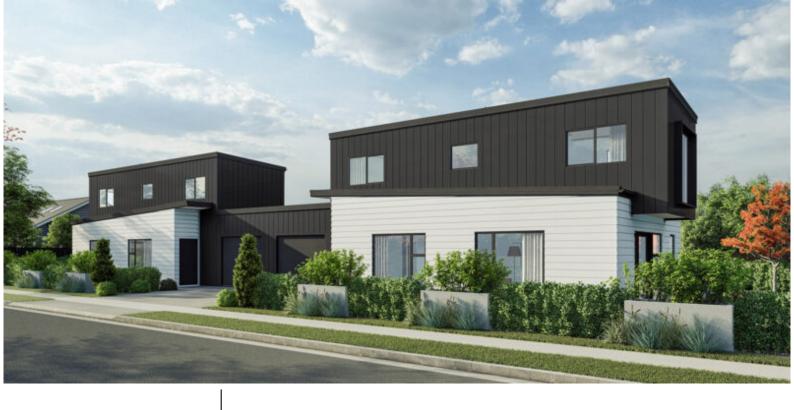

### **KD 267**

## Total 266.74 sqm

Length: 26.95 Width: 7.47

4 Bath 6 Bed

# A1 Kit home price: \$385,500\*

Because every build is different, contact your local A1homes representative to help with the additional costs for your build.