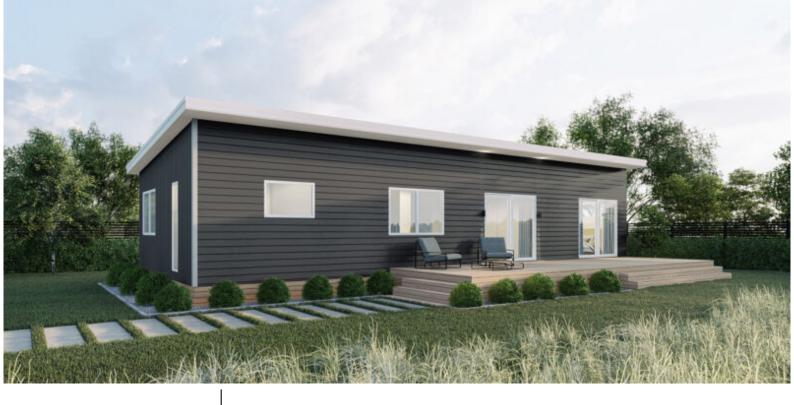

# KH 90a Flexi

#### Total 90 sqm

Length: 15.0 Width: 6.0

2 Bath 3 Bed

## A1 Transportable price:

\$257,900\*

Because every build is different, contact your local A1homes representative to help with the additional costs for your build.

### \*IMPORTANT TERMS AND CONDITIONS (PLEASE READ)

All A1homes are relevantly priced to the region you intend to build in. Pricing is based on standard plans with no cost allowance given for alterations. These prices are subject to change, as a result of increases in the cost of suppliers' materials, services and labour etc. For our most up-todate prices please see A1homes.co.nz or contact your nearest A1homes representative.

# Hi, I'm Grayson Garrett

At A1homes Tauranga , we are here to make things easy. Whether choosing from one of our plans, or