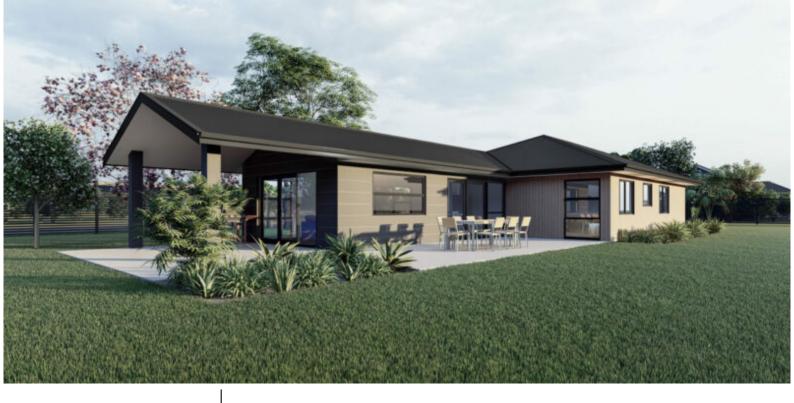

# **KH 160**

#### Total 160 sqm

Length: 22.62 Width: 10.79

2 Bath 3 Bed

#### A1 Kit home price:

\$186,986\*

Because every build is different, contact your local A1homes representative to help with the additional costs for your build.

### \*IMPORTANT TERMS AND CONDITIONS (PLEASE READ)

All A1homes are relevantly priced to the region you intend to build in. Pricing is based on standard plans with no cost allowance given for alterations. These prices are subject to change, as a result of increases in the cost of suppliers' materials, services and labour etc. For our most up-todate prices please see A1homes.co.nz or contact your nearest A1homes representative.

## Hi, we're Vicki and Paul

At A1homes Wellington , we are here to make things easy. Whether choosing from one of our plans,