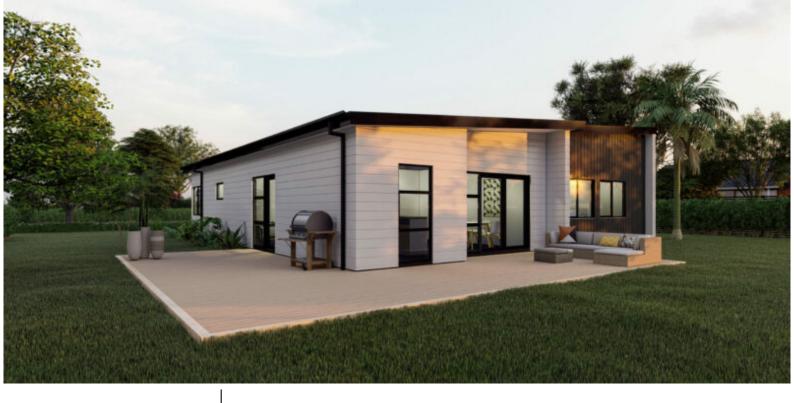

# **KH 164a**

#### Total 164 sqm

Length: 12.29 Width: 14.85

2 Bath 4 Bed

#### A1 Kit home price:

\$168,354\*

Because every build is different, contact your local A1homes representative to help with the additional costs for your build.