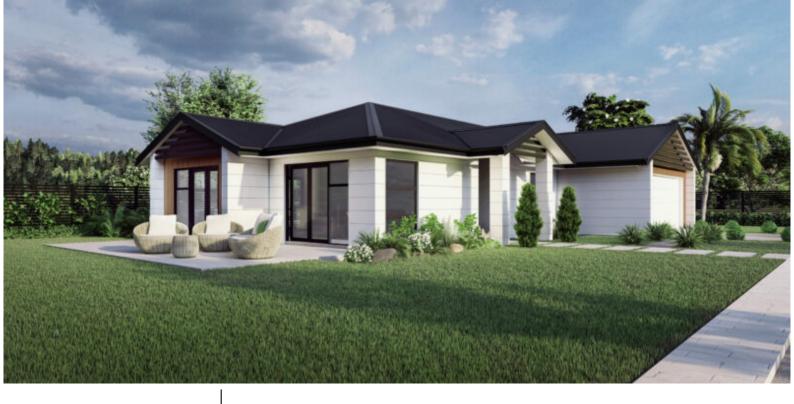

# **KH 152** Total 152 sqm

Length: 18.57 Width: 11.17

2 Bath 3 Bed

## Floorplan

© COPYRIGHT A1homes 2020.

Any attempt to copy these plans in any way will incur legal proceedings from our patent attorneys. All floor areas and sizes are to be confirmed on full permit plans. All images are artist impression only.