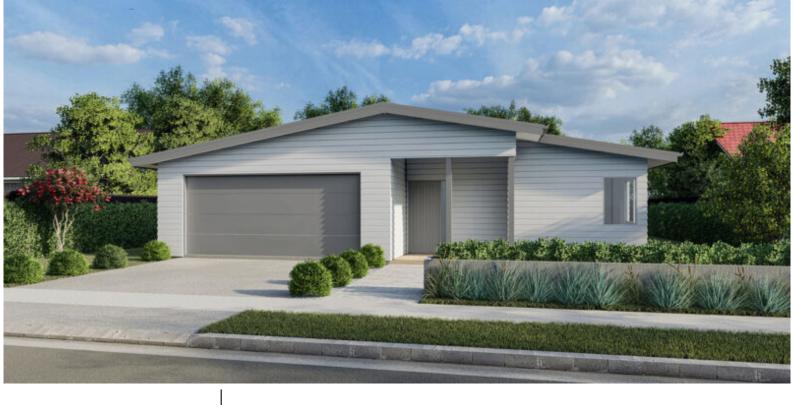

# **KH 151**

#### Total 152 sqm

Length: 12.30 Width: 13.60

2 Bath 3 Bed

#### A1 Kit home price:

\$164,274\*

Because every build is different, contact your local A1homes representative to help with the additional costs for your build.