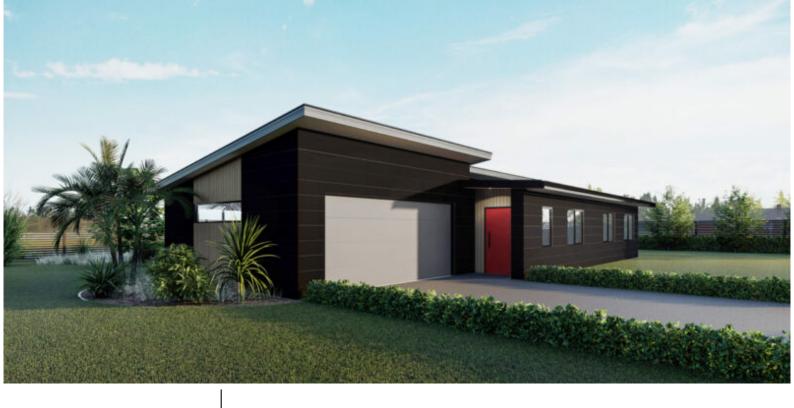

# **KH 148a**

#### Total 149 sqm

Length: 21.19 Width: 8.28

2 Bath 3 Bed

#### A1 Kit home price:

\$164,269\*

Because every build is different, contact your local A1homes representative to help with the additional costs for your build.

### \*IMPORTANT TERMS AND CONDITIONS (PLEASE READ)

All A1homes are relevantly priced to the region you intend to build in. Pricing is based on standard plans with no cost allowance given for alterations. These prices are subject to change, as a result of increases in the cost of suppliers' materials, services and labour etc. For our most up-todate prices please see A1homes.co.nz or contact your nearest A1homes representative.

## Hi, we're Vicki and Paul

At A1homes Wellington , we are here to make things easy. Whether choosing from one of our plans,