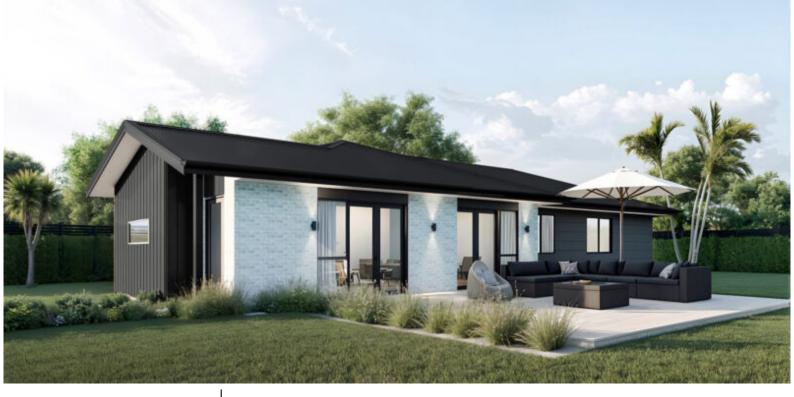

# **KH 138** Total 138 sqm

Length: 18.05 Width: 8.56

2 Bath 5 Bed

#### A1 Kit home price:

### \$153,979\*

Because every build is different, contact your local A1homes representative to help with the additional costs for your build.

#### \*IMPORTANT TERMS AND CONDITIONS (PLEASE READ)

All A1homes are relevantly priced to the region you intend to build in. Pricing is based on standard plans with no cost allowance given for alterations. These prices are subject to change, as a result of increases in the cost of suppliers' materials, services and labour etc. For our most up-todate prices please see A1homes.co.nz or contact your nearest A1homes representative.

## Hi, we're Vicki and Paul

At A1homes Wellington , we are here to make things easy. Whether choosing from one of our plans, o