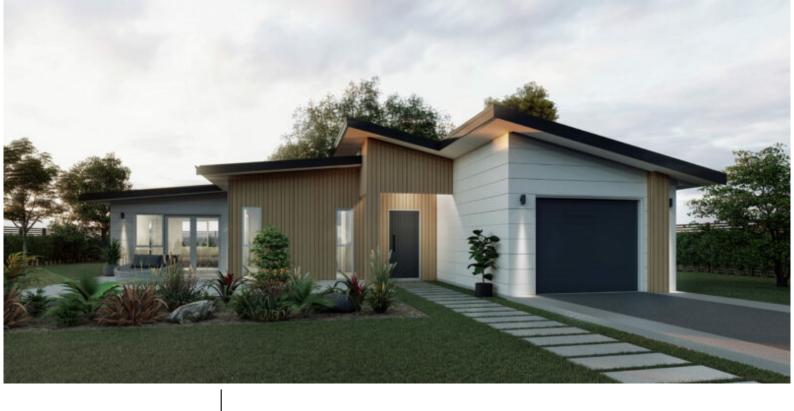

# **KH 132**

#### Total 133 sqm

Length: 13.78 Width: 14.65

1 Bath 3 Bed

#### A1 Kit home price:

\$163,138\*

Because every build is different, contact your local A1homes representative to help with the additional costs for your build.