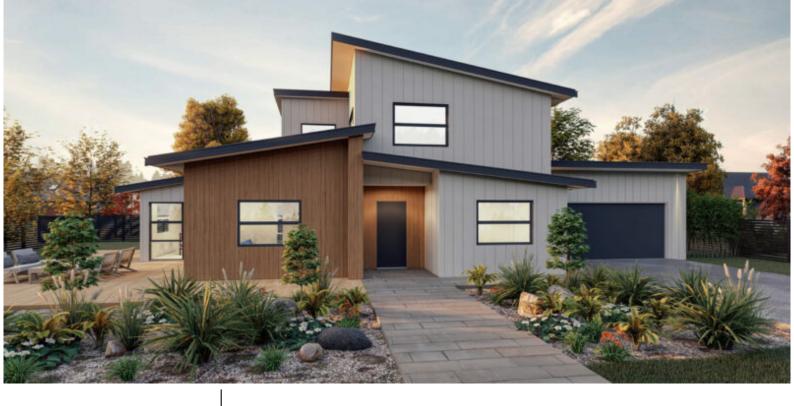

# **KH 172**

#### Total 174 sqm

Length: 18.91 Width: 8.77

2 Bath 4 Bed

#### A1 Kit home price:

\$202,446\*

Because every build is different, contact your local A1homes representative to help with the additional costs for your build.