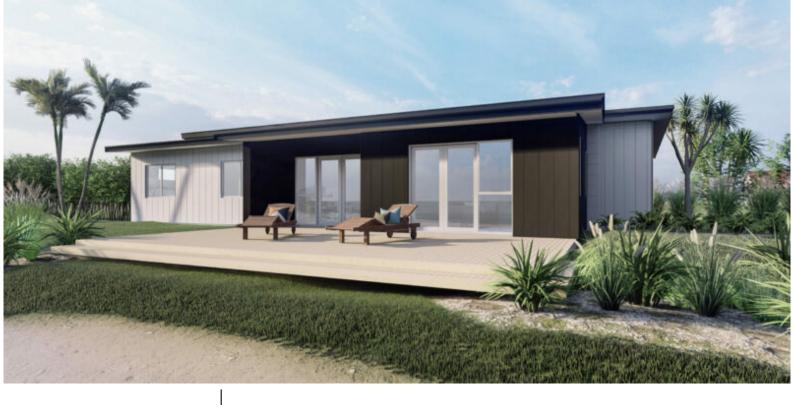

# **KH 130**

#### Total 131 sqm

Length: 17.21 Width: 9.16

2 Bath 4 Bed

#### A1 Kit home price:

\$159,167\*

Because every build is different, contact your local A1homes representative to help with the additional costs for your build.

### \*IMPORTANT TERMS AND CONDITIONS (PLEASE READ)

All A1homes are relevantly priced to the region you intend to build in. Pricing is based on standard plans with no cost allowance given for alterations. These prices are subject to change, as a result of increases in the cost of suppliers' materials, services and labour etc. For our most up-todate prices please see A1homes.co.nz or contact your nearest A1homes representative.

## Hi, we're Vicki and Paul

At A1homes Wellington , we are here to make things easy. Whether choosing from one of our plans,