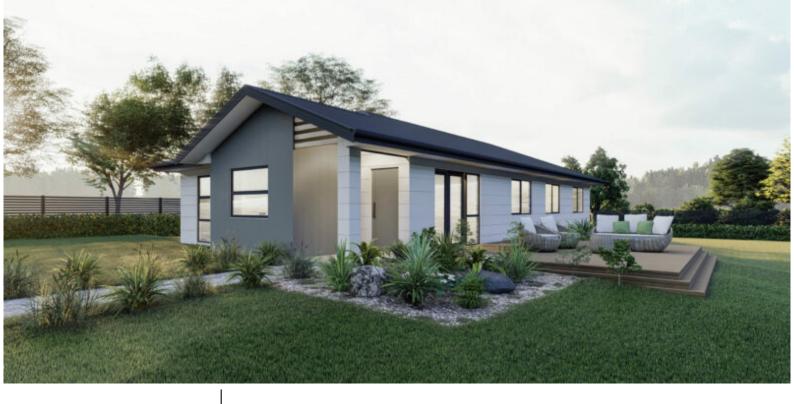

# KH 125 Flexi

#### Total 125 sqm

Length: 17.08 Width: 8.05

2 Bath 4 Bed

#### A1 Kit home price:

\$150,132\*

Because every build is different, contact your local A1homes representative to help with the additional costs for your build.