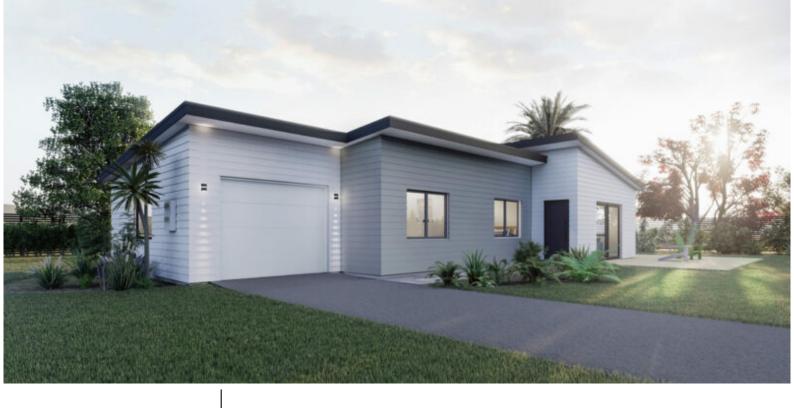

# **KH 121**

#### Total 121 sqm

Length: 15.49 Width: 9.20

2 Bath 3 Bed

#### A1 Kit home price:

\$141,210\*

Because every build is different, contact your local A1homes representative to help with the additional costs for your build.