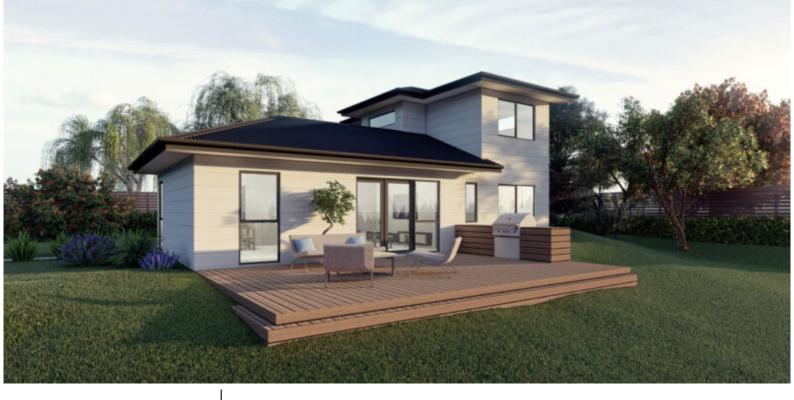

# **KH 105** Total 106 sqm

Length: 11.17 Width: 8.55

2 Bath 3 Bed

## Floorplan

© COPYRIGHT A1homes 2020.

Any attempt to copy these plans in any way will incur legal proceedings from our patent attorneys. All floor areas and sizes are to be confirmed on full permit plans. All images are artist impression only.