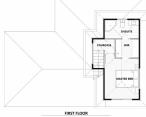

# **KH 105** Total 106 sqm

Length: 11.17 Width: 8.55

2 Bath 3 Bed

## Floorplan

© COPYRIGHT A1homes 2020.

Any attempt to copy these plans in any way will incur legal proceedings from our patent attorneys. All floor areas and sizes are to be confirmed on full permit plans. All images are artist impression only.