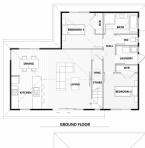

# **KH 105** Total 106 sqm

Length: 11.17 Width: 8.55

2 Bath 3 Bed

## Floorplan

© COPYRIGHT A1homes 2020.

Any attempt to copy these plans in any way will incur legal proceedings from our patent attorneys. All floor areas and sizes are to be confirmed on full permit plans. All images are artist impression only.