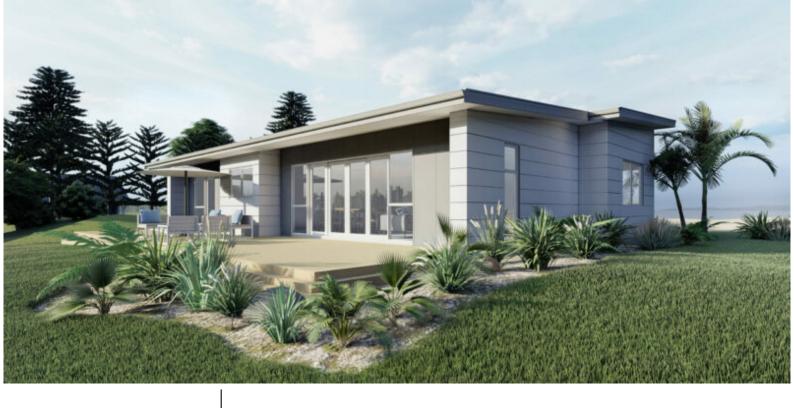

# **KH 187**

#### Total 187 sqm

Length: 18.38 Width: 15.14

2 Bath 4 Bed

#### A1 Kit home price:

\$193,825\*

Because every build is different, contact your local A1homes representative to help with the additional costs for your build.

### \*IMPORTANT TERMS AND CONDITIONS (PLEASE READ)

All A1homes are relevantly priced to the region you intend to build in. Pricing is based on standard plans with no cost allowance given for alterations. These prices are subject to change, as a result of increases in the cost of suppliers' materials, services and labour etc. For our most up-todate prices please see A1homes.co.nz or contact your nearest A1homes representative.

## Hi, we're Vicki and Paul

At A1homes Wellington , we are here to make things easy. Whether choosing from one of our plans,