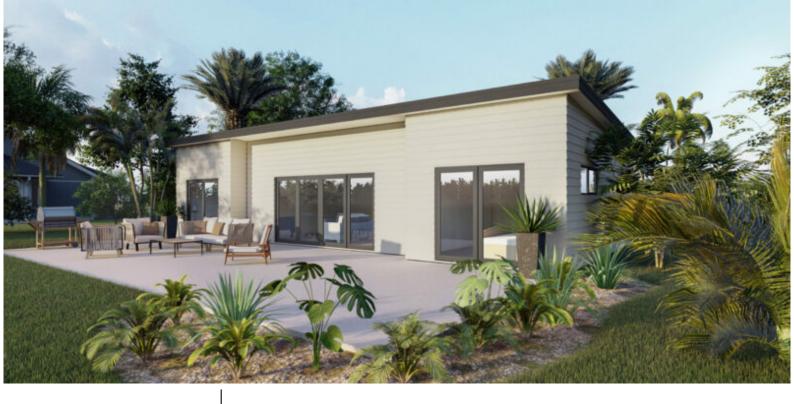

# KH 96 Flexi Total 95 sqm

Length: 13.60 Width: 7.30

#### 2 Bath 3 Bed

### A1 Kit home price:

### \$125,188\*

Because every build is different, contact your local A1homes representative to help with the additional costs for your build.

#### \*IMPORTANT TERMS AND CONDITIONS (PLEASE READ)

All A1homes are relevantly priced to the region you intend to build in. Pricing is based on standard plans with no cost allowance given for alterations. These prices are subject to change, as a result of increases in the cost of suppliers' materials, services and labour etc. For our most up-todate prices please see A1homes.co.nz or contact your nearest A1homes representative.

# Hi, we're Vicki and Paul

At A1homes Wellington , we are here to make things easy. Whether choosing from one of our plans