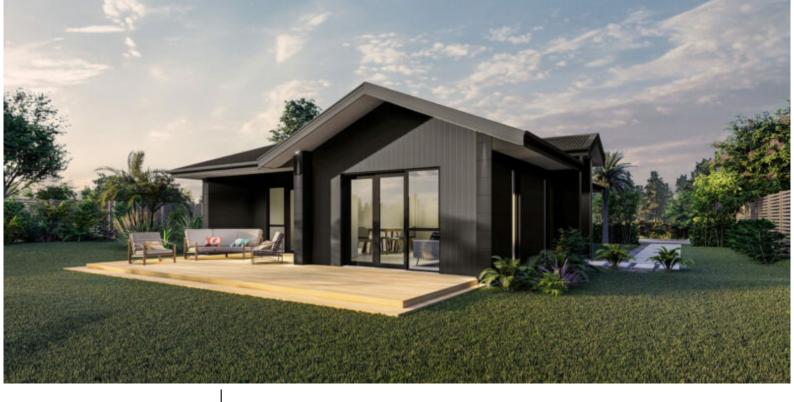

# **KH 95b**

#### Total 95 sqm

Length: 12.86 Width: 9.33

2 Bath 3 Bed

#### A1 Kit home price:

\$135,243\*

Because every build is different, contact your local A1homes representative to help with the additional costs for your build.