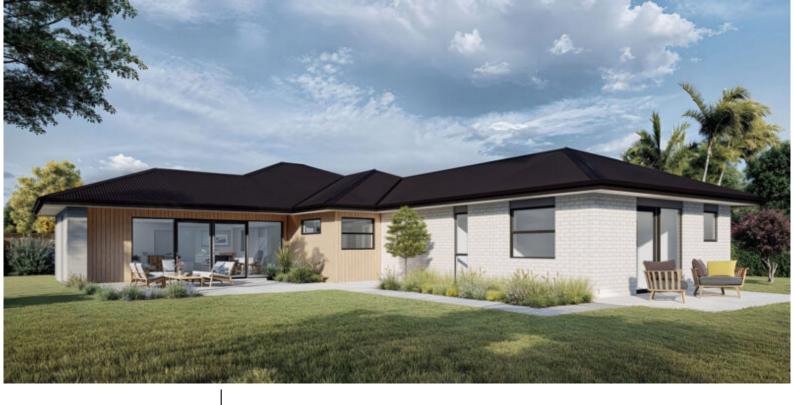

# **KH 197**

#### Total 197 sqm

Length: 22.19 Width: 14.57

2 Bath 4 Bed

#### A1 Kit home price:

\$198,941\*

Because every build is different, contact your local A1homes representative to help with the additional costs for your build.