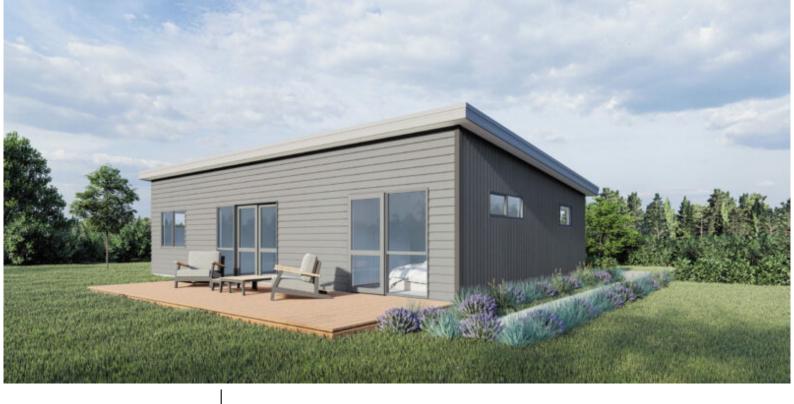

# KH 84b flexi Total 84 sqm

Length: 11.65 Width: 7.2

1 Bath 3 Bed

### A1 Kit home price:

### \$121,472\*

Because every build is different, contact your local A1homes representative to help with the additional costs for your build.

#### \*IMPORTANT TERMS AND CONDITIONS (PLEASE READ)

All A1homes are relevantly priced to the region you intend to build in. Pricing is based on standard plans with no cost allowance given for alterations. These prices are subject to change, as a result of increases in the cost of suppliers' materials, services and labour etc. For our most up-todate prices please see A1homes.co.nz or contact your nearest A1homes representative.

## Hi, we're Vicki and Paul

At A1homes Wellington , we are here to make things easy. Whether choosing from one of our plans, or