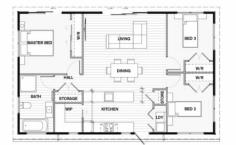

# KH 84b flexi Total 84 sqm

Length: 11.65 Width: 7.2

1 Bath 3 Bed

## Floorplan

© COPYRIGHT A1homes 2020.

Any attempt to copy these plans in any way will incur legal proceedings from our patent attorneys. All floor areas and sizes are to be confirmed on full permit plans. All images are artist impression only.