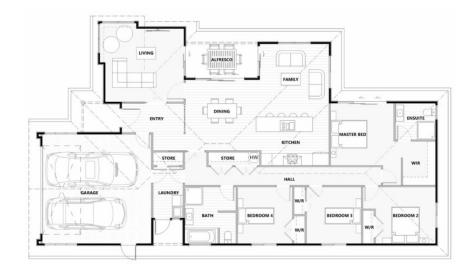

### Total 199 sqm

Length: 21.94 Width: 12.24

2 Bath 4 Bed

## **Floorplan**

© COPYRIGHT A1homes 2020.

Any attempt to copy these plans in any way will incur legal proceedings from our patent attorneys. All floor areas and sizes are to be confirmed on full permit plans. All images are artist impression only.