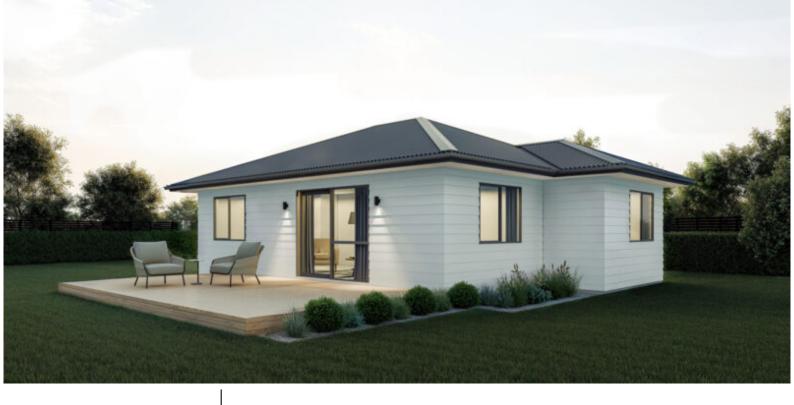

# KH 70b Flexi

### Total 70 sqm

Length: 10.4 Width: 7.2

1 Bath 2 Bed

#### **Floorplan**

© COPYRIGHT A1homes 2020.

Any attempt to copy these plans in any way will incur legal proceedings from our patent attorneys. All floor areas and sizes are to be confirmed on full permit plans. All images are artist impression only.