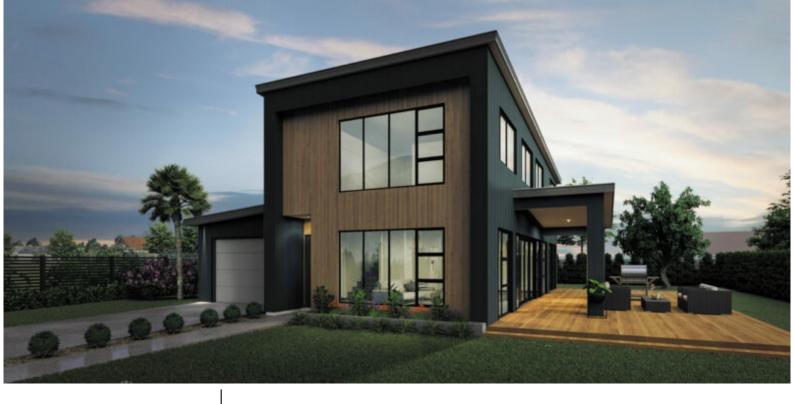

# **KH 200c**

#### Total 200 sqm

Length: 9.76 Width: 13.59

2 Bath 3 Bed

#### A1 Kit home price:

\$223,410\*

Because every build is different, contact your local A1homes representative to help with the additional costs for your build.