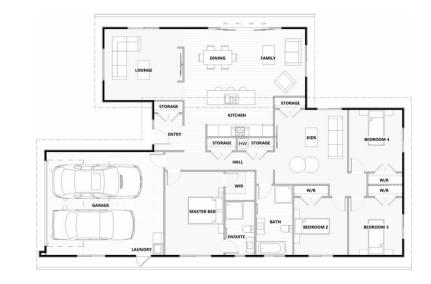

# **KH 205** Total 206 sqm

Length: 20.53 Width: 12.90

2 Bath 4 Bed

## Floorplan

© COPYRIGHT A1homes 2020.

Any attempt to copy these plans in any way will incur legal proceedings from our patent attorneys. All floor areas and sizes are to be confirmed on full permit plans. All images are artist impression only.