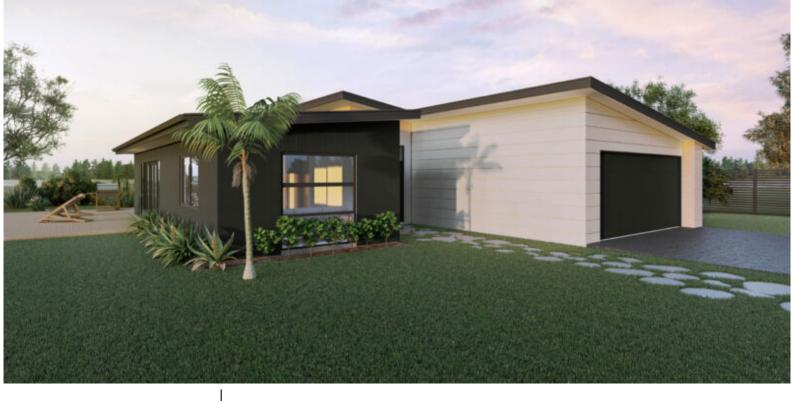

# **KH 205** Total 206 sqm

Length: 20.53 Width: 12.90

2 Bath 4 Bed

## Floorplan

© COPYRIGHT A1homes 2020.

Any attempt to copy these plans in any way will incur legal proceedings from our patent attorneys. All floor areas and sizes are to be confirmed on full permit plans. All images are artist impression only.