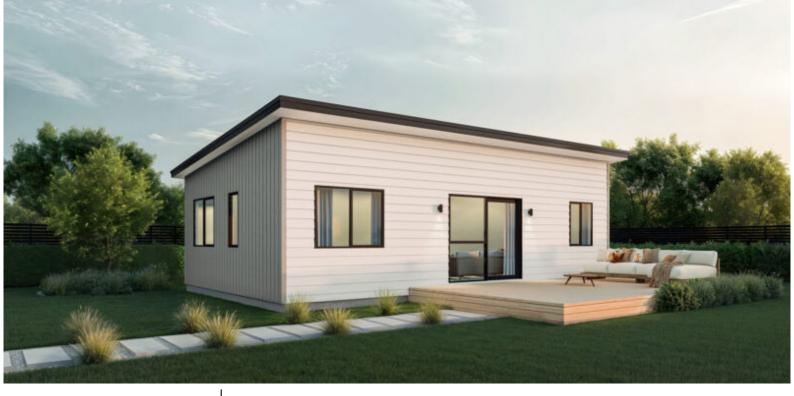

# KH 60b Flexi Total 60 sqm

Length: 10.0 Width: 6

1 Bath 2 Bed

### A1 Base build price: \$210,061\*

Because every build is different, contact your local A1homes representative to help with the additional costs for your build.

#### \*IMPORTANT TERMS AND CONDITIONS (PLEASE READ)

All A1homes are relevantly priced to the region you intend to build in. Pricing is based on standard plans with no cost allowance given for alterations. These prices are subject to change, as a result of increases in the cost of suppliers' materials, services and labour etc. For our most up-todate prices please see A1homes.co.nz or contact your nearest A1homes representative.

## Hi, we're Vicki and Paul

At A1homes Wellington , we are here to make things easy. Whether choosing from one of our plans, or creat