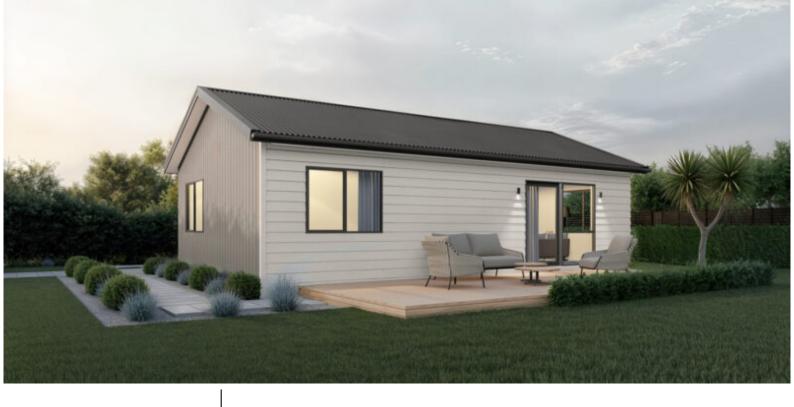

# KH 60c Flexi

### Total 60 sqm

Length: 10.0 Width: 6.0

1 Bath 2 Bed

#### A1 Kit home price:

\$96,728\*

Because every build is different, contact your local A1homes representative to help with the additional costs for your build.

#### \*IMPORTANT TERMS AND CONDITIONS (PLEASE READ)

All A1homes are relevantly priced to the region you intend to build in. Pricing is based on standard plans with no cost allowance given for alterations. These prices are subject to change, as a result of increases in the cost of suppliers' materials, services and labour etc. For our most up-todate prices please see A1homes.co.nz or contact your nearest A1homes representative.

## Hi, we're Vicki and Paul

At A1homes Wellington , we are here to make things easy. Whether choosing from one of our plans, or