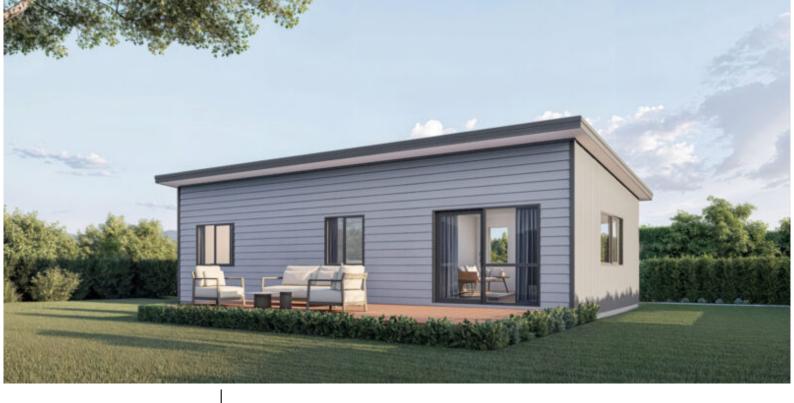

# KH 70a Flexi

#### Total 69 sqm

Length: 11.65 Width: 6.0

1 Bath 2 Bed

#### A1 Kit home price:

\$103,124\*

Because every build is different, contact your local A1homes representative to help with the additional costs for your build.

### \*IMPORTANT TERMS AND CONDITIONS (PLEASE READ)

All A1homes are relevantly priced to the region you intend to build in. Pricing is based on standard plans with no cost allowance given for alterations. These prices are subject to change, as a result of increases in the cost of suppliers' materials, services and labour etc. For our most up-todate prices please see A1homes.co.nz or contact your nearest A1homes representative.

# Hi, we're Vicki and Paul

At A1homes Wellington , we are here to make things easy. Whether choosing from one of our plans, o