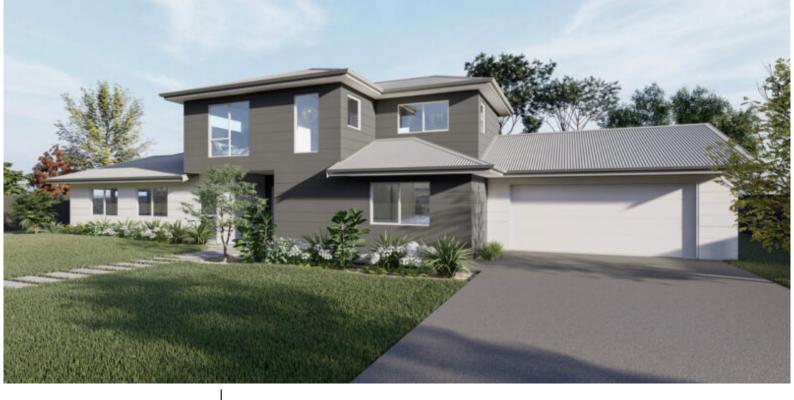

# **KH 234** Total 235 sqm

Length: 24.06 Width: 9.07

2 Bath 4 Bed

### Floorplan

© COPYRIGHT A1homes 2020.

Any attempt to copy these plans in any way will incur legal proceedings from our patent attorneys. All floor areas and sizes are to be confirmed on full permit plans. All images are artist impression only.