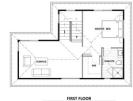

# **KH 234** Total 235 sqm

Length: 24.06 Width: 9.07

2 Bath 4 Bed

### Floorplan

© COPYRIGHT A1homes 2020.

Any attempt to copy these plans in any way will incur legal proceedings from our patent attorneys. All floor areas and sizes are to be confirmed on full permit plans. All images are artist impression only.