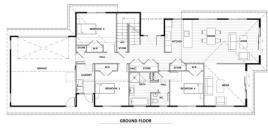

# **KH 234** Total 235 sqm

Length: 24.06 Width: 9.07

2 Bath 4 Bed

### Floorplan

© COPYRIGHT A1homes 2020.

Any attempt to copy these plans in any way will incur legal proceedings from our patent attorneys. All floor areas and sizes are to be confirmed on full permit plans. All images are artist impression only.