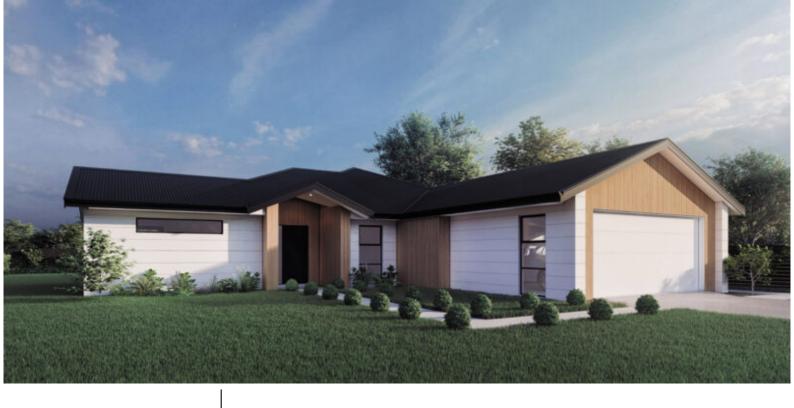

# **KH 250**

#### Total 250 sqm

Length: 22.61 Width: 15.88

2 Bath 4 Bed

#### A1 Kit home price:

\$219,387\*

Because every build is different, contact your local A1homes representative to help with the additional costs for your build.