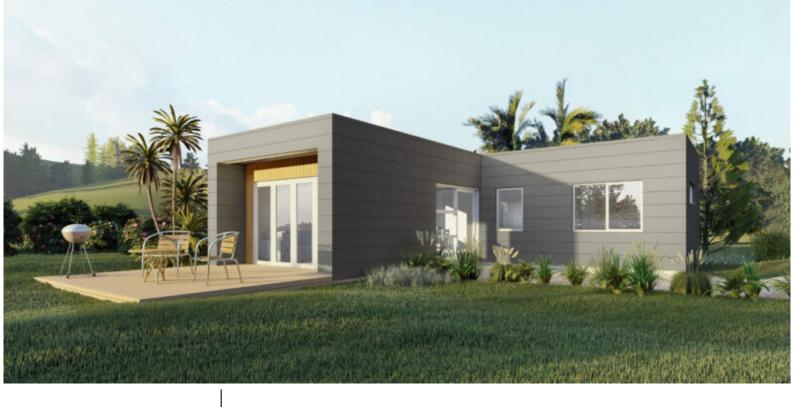

# KH 60a

### Total 60 sqm

Length: 9.30 Width: 9.96

1 Bath 1 Bed

#### A1 Kit home price:

\$105,825\*

Because every build is different, contact your local A1homes representative to help with the additional costs for your build.

### \*IMPORTANT TERMS AND CONDITIONS (PLEASE READ)

All A1homes are relevantly priced to the region you intend to build in. Pricing is based on standard plans with no cost allowance given for alterations. These prices are subject to change, as a result of increases in the cost of suppliers' materials, services and labour etc. For our most up-todate prices please see A1homes.co.nz or contact your nearest A1homes representative.

## Hi, we're Vicki and Paul

At A1homes Wellington , we are here to make things easy. Whether choosing from one of our plans, or crea