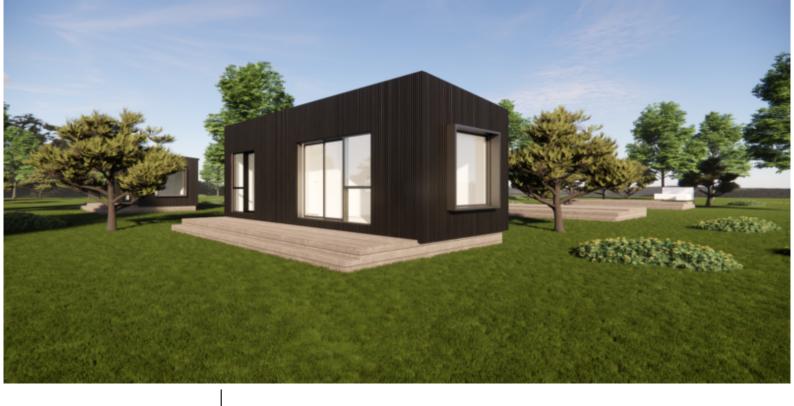

# T3 Large

### Total 27 sqm

Length: 3 Width: 9

1 Bath 1 Bed

A1 Basic Cabin price:

\$45,797\*

A1 Finalised Cabin price:

\$67,078\*

Because every build is different, contact your local A1homes representative to help with the additional costs for your build.