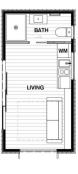

# T3 Medium Total 18 sqm

Length: 3 Width: 6

1 Bath 1 Bed

### Floorplan

BASIC

FINALISED

© COPYRIGHT A1homes 2020.

Any attempt to copy these plans in any way will incur legal proceedings from our patent attorneys. All floor areas and sizes are to be confirmed on full permit plans. All images are artist impression only.