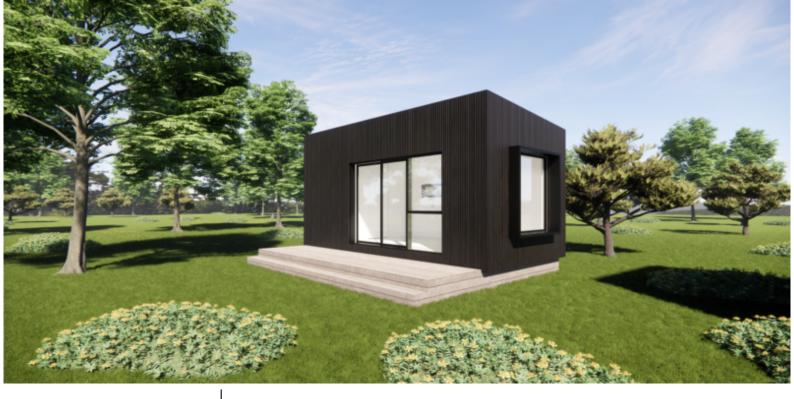

# T3 Medium Total 18 sqm

Length: 3 Width: 6

1 Bath 1 Bed

### Floorplan

BASIC

FINALISED

© COPYRIGHT A1homes 2020.

Any attempt to copy these plans in any way will incur legal proceedings from our patent attorneys. All floor areas and sizes are to be confirmed on full permit plans. All images are artist impression only.