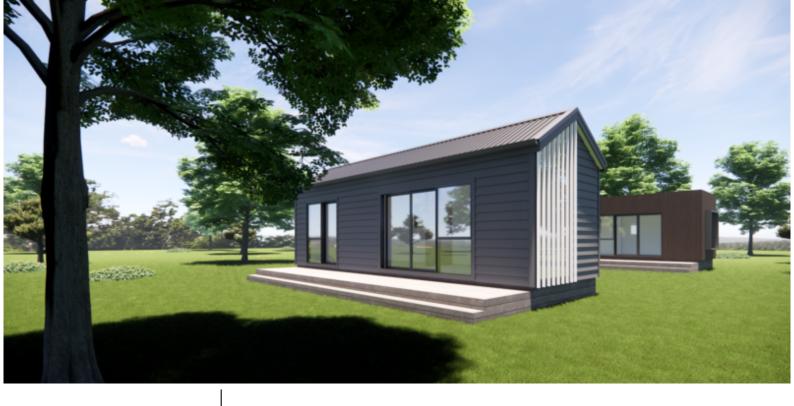

# T2 Large

### Total 27 sqm

Length: 3 Width: 9

1 Bath 1 Bed

A1 Basic Cabin price:

\$45,065\*

A1 Finalised Cabin price:

\$66,067\*

Because every build is different, contact your local A1homes representative to help with the additional costs for your build.