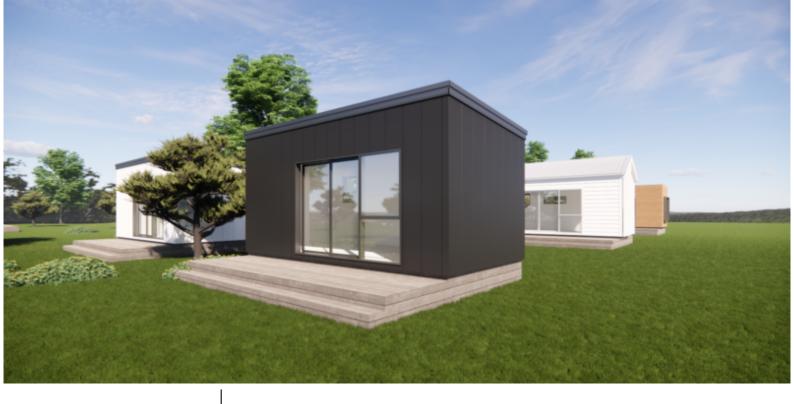

# T1 Medium

#### Total 18 sqm

Length: 3 Width: 6

1 Bath 1 Bed

A1 Basic Cabin price:

\$31,471\*

A1 Finalised Cabin price:

\$52,648\*

Because every build is different, contact your local A1homes representative to help with the additional costs for your build.