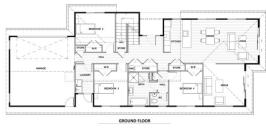

# **KH 234** Total 235 sqm

Length: 24.06 Width: 9.07

2 Bath 4 Bed

## Floorplan

© COPYRIGHT A1homes 2020.

Any attempt to copy these plans in any way will incur legal proceedings from our patent attorneys. All floor areas and sizes are to be confirmed on full permit plans. All images are artist impression only.