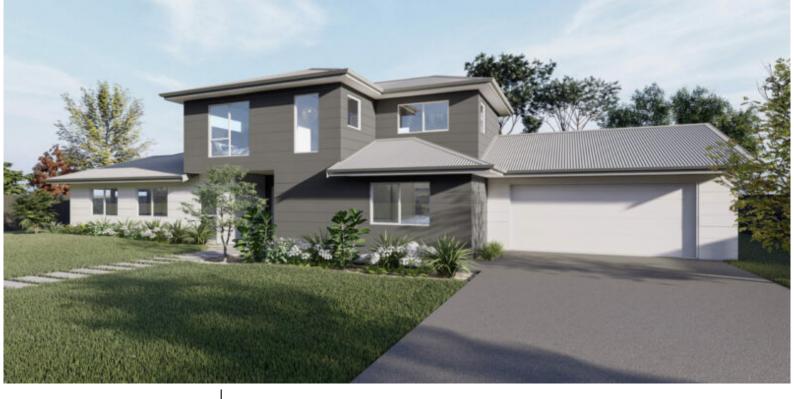

# **KH 234** Total 235 sqm

Length: 24.06 Width: 9.07

2 Bath 4 Bed

## Floorplan

© COPYRIGHT A1homes 2020.

Any attempt to copy these plans in any way will incur legal proceedings from our patent attorneys. All floor areas and sizes are to be confirmed on full permit plans. All images are artist impression only.