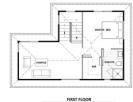

# **KH 234** Total 235 sqm

Length: 24.06 Width: 9.07

2 Bath 4 Bed

## Floorplan

© COPYRIGHT A1homes 2020.

Any attempt to copy these plans in any way will incur legal proceedings from our patent attorneys. All floor areas and sizes are to be confirmed on full permit plans. All images are artist impression only.