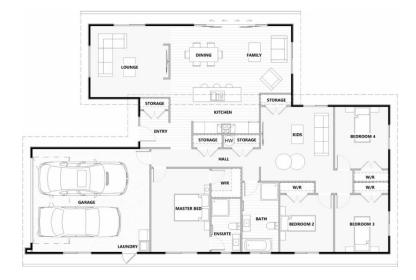

### **Floorplan**

© COPYRIGHT A1homes 2020.

Any attempt to copy these plans in any way will incur legal proceedings from our patent attorneys. All floor areas and sizes are to be confirmed on full permit plans. All images are artist impression only.

#### Total 206 sqm

Length: 20.53 Width: 12.90

2 Bath 4 Bed