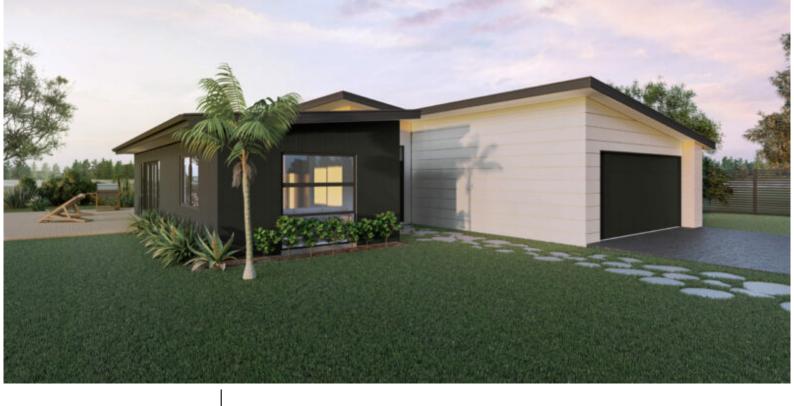

# **KH 205**

#### Total 206 sqm

Length: 20.53 Width: 12.90

2 Bath 4 Bed

#### A1 Base build price:

\$471,222\*

Because every build is different, contact your local A1homes representative to help with the additional costs for your build.