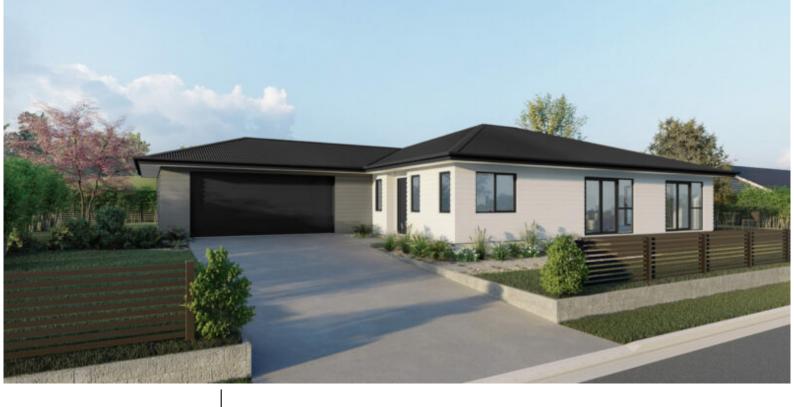

# **KH 217**

#### Total 217 sqm

Length: 24.49 Width: 11.30

2 Bath 4 Bed

#### A1 Base build price:

\$477,039\*

Because every build is different, contact your local A1homes representative to help with the additional costs for your build.