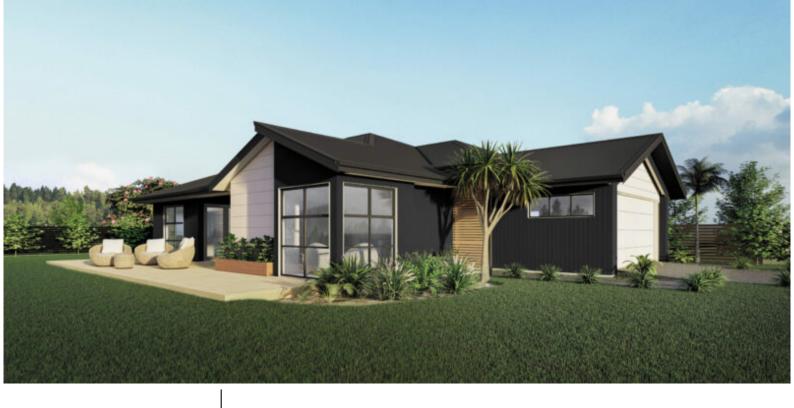

# **KH 198**

### Total 199 sqm

Length: 21.94 Width: 12.24

2 Bath 4 Bed

## **Floorplan**

© COPYRIGHT A1homes 2020.

Any attempt to copy these plans in any way will incur legal proceedings from our patent attorneys. All floor areas and sizes are to be confirmed on full permit plans. All images are artist impression only.