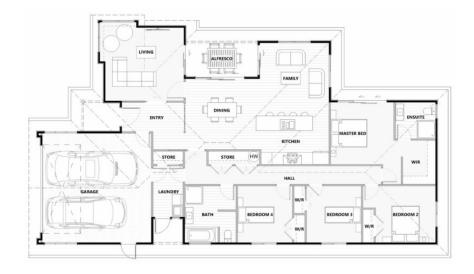

# **KH 198**

### Total 199 sqm

Length: 21.94 Width: 12.24

2 Bath 4 Bed

## **Floorplan**

© COPYRIGHT A1homes 2020.

Any attempt to copy these plans in any way will incur legal proceedings from our patent attorneys. All floor areas and sizes are to be confirmed on full permit plans. All images are artist impression only.