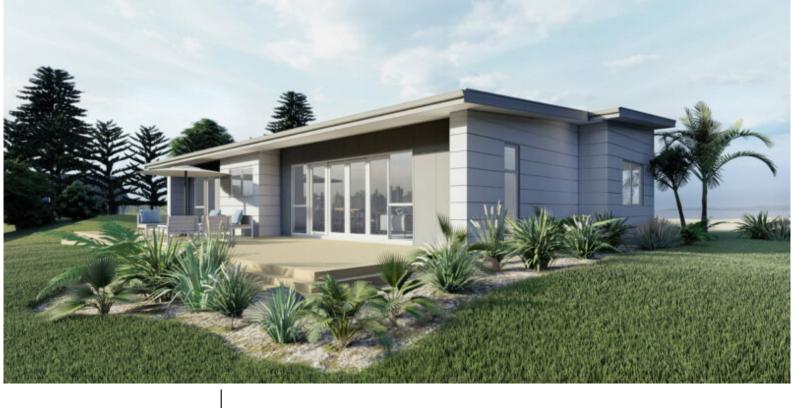

# **KH 187**

#### Total 187 sqm

Length: 18.38 Width: 15.14

2 Bath 4 Bed

#### A1 Base build price:

\$459,176\*

Because every build is different, contact your local A1homes representative to help with the additional costs for your build.