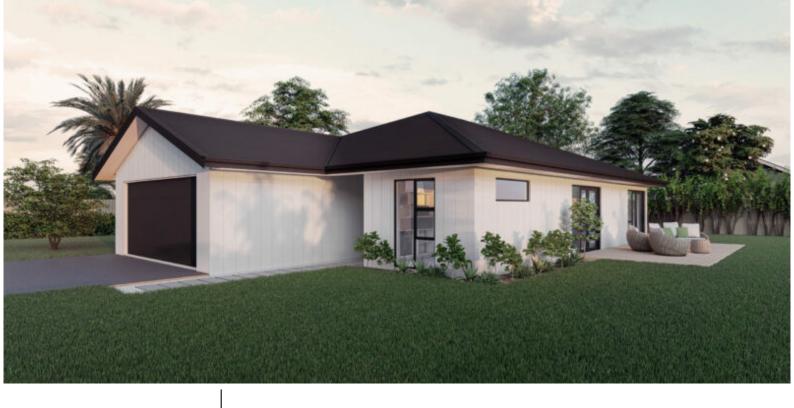

# **KH 175b**

#### Total 175 sqm

Length: 20.15 Width: 10.46

2 Bath 3 Bed

### **Floorplan**

© COPYRIGHT A1homes 2020.

Any attempt to copy these plans in any way will incur legal proceedings from our patent attorneys. All floor areas and sizes are to be confirmed on full permit plans. All images are artist impression only.