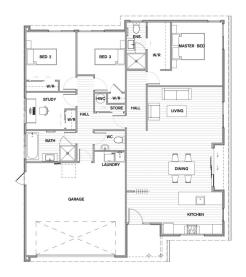

# KH 164b Total 165 sqm

Length: 12.29 Width: 14.85

2 Bath 4 Bed

## Floorplan

© COPYRIGHT A1homes 2020.

Any attempt to copy these plans in any way will incur legal proceedings from our patent attorneys. All floor areas and sizes are to be confirmed on full permit plans. All images are artist impression only.